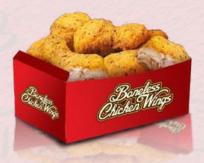

### **CHICKEN MEALS**

| BONFLESS BOX (9)             | €11.00 |
|------------------------------|--------|
| TENDERS (5)<br>TENDERS (7)   | €10.50 |
| TENDERS (7)                  | €12.00 |
| - SERVED WITH FRIES AND SOFT | DRINK  |

# **CHICKEN MEALS**

| BONELESS BOX (6) | €11.00 |
|------------------|--------|
| TENDERS (5)      | €10.50 |
| TENDERS (7)      | €12.00 |

| FRIES                     | €3.95 |
|---------------------------|-------|
| GARLIC FRIES              | €4.75 |
| GARLIC CHEESE FRIES       | €4.95 |
| CURRY FRIES               | €4.75 |
| <b>CURRY CHEESE FIRES</b> | €4.95 |