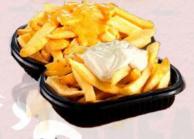

### **FRIES**

| FRIES                     | €3.95 |
|---------------------------|-------|
| GARLIC FRIES              | €4.75 |
| GARLIC CHEESE FRIES       | €4.95 |
| CURRY FRIES               | €4.75 |
| <b>CURRY CHEESE FIRES</b> | €4.95 |

# **CHICKEN MEALS**

| BONELESS BOX (6) | €11.00 |
|------------------|--------|
| TENDERS (5)      | €10.50 |
| TENDERS (7)      | €12.00 |

| FRIES                     | €3.95 |
|---------------------------|-------|
| GARLIC FRIES              | €4.75 |
| GARLIC CHEESE FRIES       | €4.95 |
| CURRY FRIES               | €4.75 |
| <b>CURRY CHEESE FIRES</b> | €4.95 |