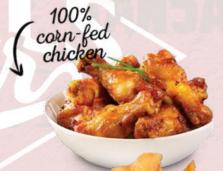

| SIDES                                     |       |
|-------------------------------------------|-------|
| WEDGES                                    | €3.95 |
| SALSA NACHOS                              | €4.75 |
| SWEET CHILLI NACHOS                       | €4.75 |
| CHICKEN WINGS (7)                         | €5.75 |
| CHICKEN TENDERS (5)<br>KICKIN TENDERS (5) | €5.75 |
| KICKIN TENDERS (5)                        | €5.75 |

# **SIDES**

| WEDGES              | €3.95 |
|---------------------|-------|
| SALSA NACHOS        | €4.75 |
| SWEET CHILLI NACHOS | €4.75 |
| CHICKEN WINGS (7)   | €5.75 |
| CHICKEN TENDERS (5) | €5.75 |
| KICKIN TENDERS (5)  | €5.75 |